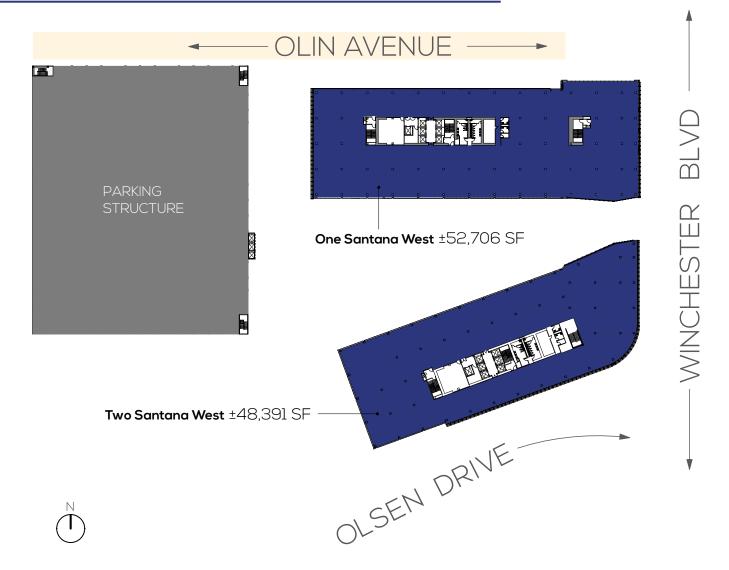

# THE OFFICES AT SANTANA ROW



## SITE PLAN





BLVD

WINCHESTER



## CONCEPTUAL LEVEL ONE PLAN





### CONCEPTUAL LEVEL TWO PLAN



### CONCEPTUAL LEVEL THREE PLAN





### CONCEPTUAL LEVEL FOUR PLAN





### CONCEPTUAL LEVEL FIVE PLAN



### CONCEPTUAL LEVEL SIX PLAN



## CONCEPTUAL LEVEL SEVEN PLAN



#### CONCEPTUAL LEVEL EIGHT PLAN



# ON CAMPUS + WALKING DISTANCE AMENITIES





RESTAURANTS .....

Amber India Blue Bottle Coffee Cielo Wine Bar Cocola Bakery

Consuelo Mexican Bistro

El Jardin Tequila Bar & Restaurant

**EMC** Seafood Fogo de Chao LB Steak

Left Bank Brasserie Maggiano's Little Italy Mendocino Farms

Oveja Negra

Ozumo Japanese Cuisine Peets Coffee & Tea

Poke Bar Pizza Antica Pluto's

Sauced BBQ & Spirits

Sino Starbucks Straits Tacolicious

Terrace (Hotel Val<u>encia)</u>

The Counter The Veggie Grill

Village California Bistro

Vintage Wine Bar Vbar (Hotel Valencia) Yard House

SHOPS .....

Amazon Books Anthropologie Best Buy B