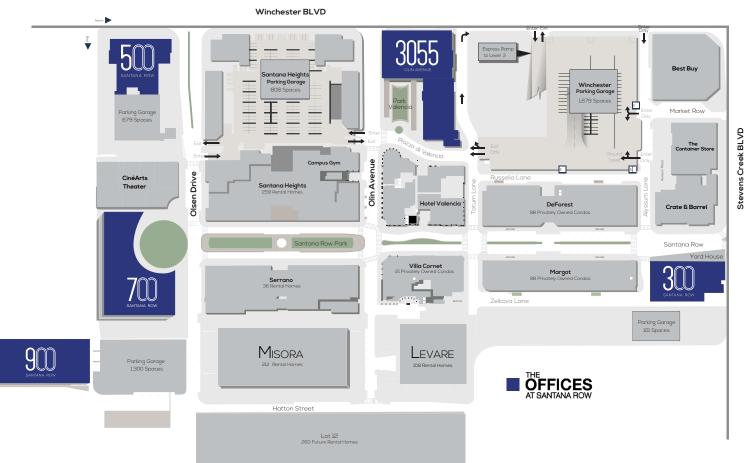

Traveler

215 Guest Rooms & Suites

Full Service Conference Center Offering 4,000 SF Of Meeting Space

8 Indoor & Outdoor Conference Centers Accommodating Up To 285 Guests

Rooftop Terrace



#### **RESIDENCES**

615 Rental Studios, Townhomes, Flats & Penthouse Suites

219 Privately Owned Condos



#### COMMUNITY FITNESS

Take advantage of Santana Row's fitness offerings. Enjoy an inspirational ride at SoulCycle, a high intensity workout at Barry's Boot Camp or visit the campus fitness center with a full service gym & locker rooms.



Theater With Conferencing Capabilities

Large Capacity Meeting Area & Available For Corporate Functions



#### **PUBLIC SPACES**

Outdoor Collaborative Areas

Three Parks & Multiple Courtyards
With Outdoor Seating

Free Wi-Fi



AMENITIES





## SITE PLAN



## FREEWAY ACCESS MAP





## EASY ACCESS THROUGHOUT SILICON VALLEY





#### **TESTIMONIALS**

"Santana Row is convenient and offers lots of amenities for employees and visitors to our headquarters office. As a health care company, we are pleased about the availability of healthy options including restaurants, the fitness center, the summer farmers market, and other events."

Rick Barnett CEO, Satellite Healthcare

"The prime Silicon Valley location, proximity to unique amenities, and convenient access drew us to invest in Santana Row. It became evident very early on that our first Santana Row building has an excellent balance of a next-generation work environment with first-class amenities, providing our employees with a rich work/life experience. The expansion to the building next doo