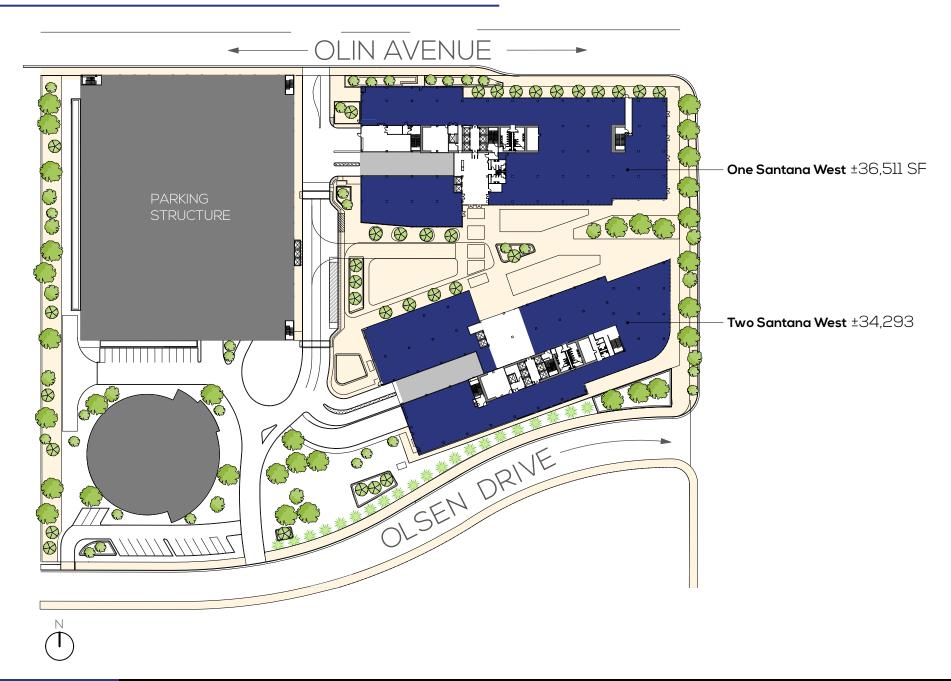

# THE OFFICES AT SANTANA ROW



## SITE PLAN





BLVD

WINCHESTER



## CONCEPTUAL LEVEL ONE PLAN





### CONCEPTUAL LEVEL TWO PLAN



### CONCEPTUAL LEVEL THREE PLAN





### CONCEPTUAL LEVEL FOUR PLAN





### CONCEPTUAL LEVEL FIVE PLAN



### CONCEPTUAL LEVEL SIX PLAN



## CONCEPTUAL LEVEL SEVEN PLAN



#### CONCEPTUAL LEVEL EIGHT PLAN



# ON CAMPUS + WALKING DISTANCE AMENITIES





RESTAURANTS .....

Amber India Blue Bottle Coffee Cielo Wine Bar Cocola Bakery

Consuelo Mexican Bistro

El Jardin Tequila Bar & Restaurant

**EMC** Seafood Fogo de Chao LB Steak

Left Bank Brasserie Maggiano's Little Italy Mendocino Farms

Oveja Negra

Ozumo Japanese Cuisine Peets Coffee & Tea

Poke Bar Pizza Antica Pluto's

Sauced BBQ & Spirits

Sino Starbucks Straits Tacolicious

Terrace (Hotel Val<u>encia)</u>

The Counter The Veggie Grill

Village California Bistro

Vintage Wine Bar Vbar (Hotel Va