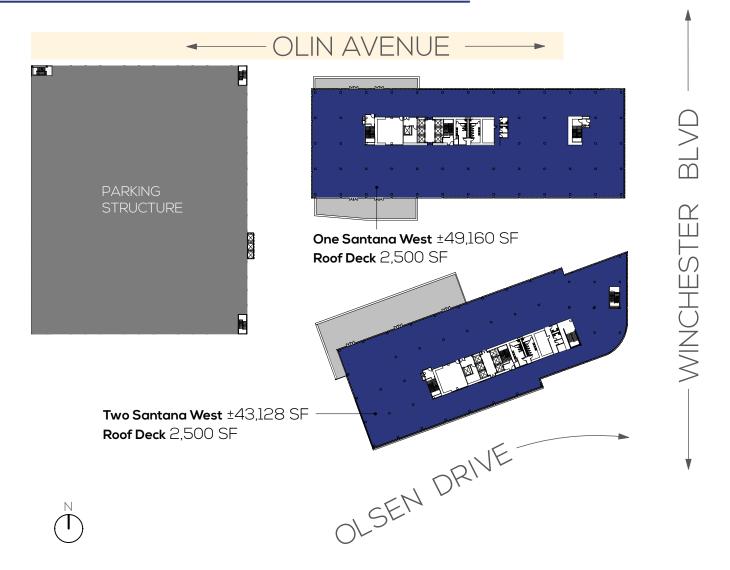

# THE OFFICES AT SANTANA ROW



## SITE PLAN





BLVD

WINCHESTER



## CONCEPTUAL LEVEL ONE PLAN





### CONCEPTUAL LEVEL TWO PLAN



### CONCEPTUAL LEVEL THREE PLAN





### CONCEPTUAL LEVEL FOUR PLAN





### CONCEPTUAL LEVEL FIVE PLAN



### CONCEPTUAL LEVEL SIX PLAN



## CONCEPTUAL LEVEL SEVEN PLAN



#### CONCEPTUAL LEVEL EIGHT PLAN



# ON CAMPUS + WALKING DISTANCE AMENITIES





RESTAURANTS .....

Amber India Blue Bottle Coffee Cielo Wine Bar Cocola Bakery

Consuelo Mexican Bistro

El Jardin Tequila Bar & Restaurant

**EMC** Seafood Fogo de Chao LB Steak

Left Bank Brasserie Maggiano's Little Italy Mendocino Farms

Oveja Negra

Ozumo Japanese Cuisine Peets Coffee & Tea

Poke Bar Pizza Antica Pluto's

Sauced BBQ & Spirits

Sino Starbucks Straits Tacolicious

Terrace (Hotel Val<u>encia)</u>

The Counter The Veggie Grill

Village California Bistro

Vintage Wine Bar Vbar (Hotel Valencia) Yard House

SHOPS .....

Am