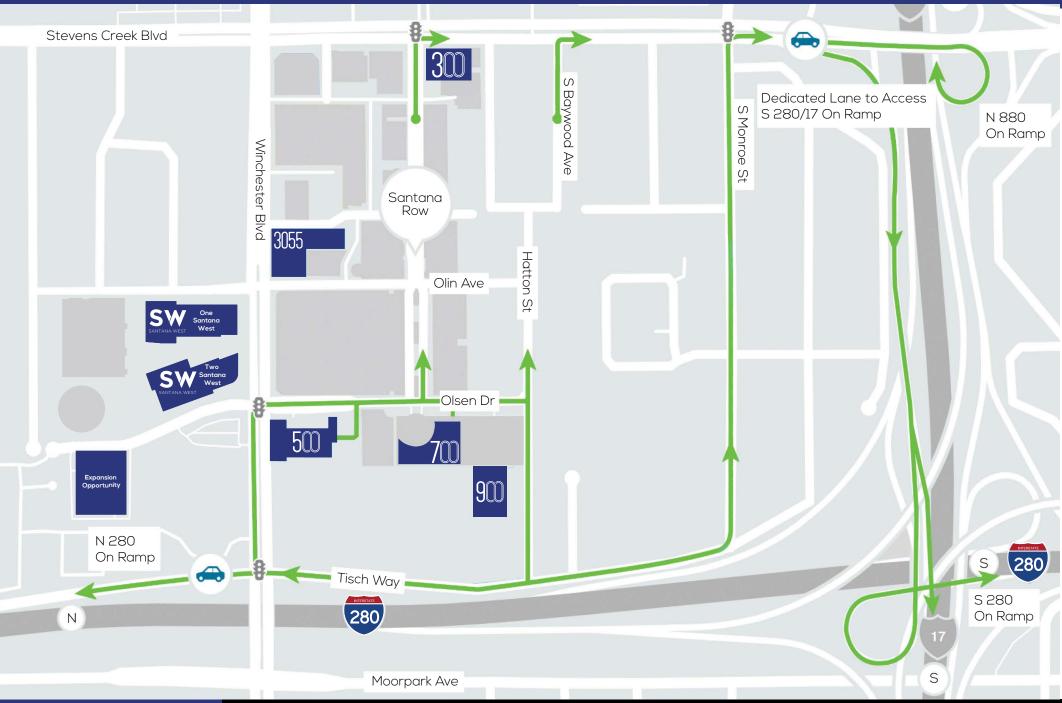

& Suites

Full Service Conference Center Offering 4,000 SF Of Meeting Space

8 Indoor & Outdoor Conference Centers Accommodating Up To 285 Guests

Rooftop Terrace



#### **RESIDENCES**

615 Rental Studios, Townhomes, Flats & Penthouse Suites

219 Privately Owned Condos



#### COMMUNITY FITNESS

Take advantage of Santana Row's fitness offerings. Enjoy an inspirational ride at SoulCycle, a high intensity workout at Barry's Boot Camp or visit the campus fitness center with a full service gym & locker rooms.



Theater With Conferencing Capabilities

Large Capacity Meeting Area & Available For Corporate Functions



#### **PUBLIC SPACES**

Outdoor Collaborative Areas

Three Parks & Multiple Courtyards
With Outdoor Seating

Free Wi-Fi



AMENITIES





## SITE PLAN



## FREEWAY ACCESS MAP





## EASY ACCESS THROUGHOUT SILICON VALLEY





#### **TESTIMONIALS**

"Santana Row is convenient and offers lots of amenities for employees and visitors to our headquarters office. As a health care company, we are pleased about the availability of healthy options including restaurants, the fitness center, the summer farmers market, and other events."

Rick Barnett CEO, Satellite Healthcare

"The prime Silicon Valley location, proximity to unique amenities, and convenient access drew us to invest in Santana Row. It became evident very early on that our first Santana Row building has an excellent balance of a next-generation work environment with first-class amenities, providing our employees with a rich work/life experience. The expansion to the building next door creates our largest sit