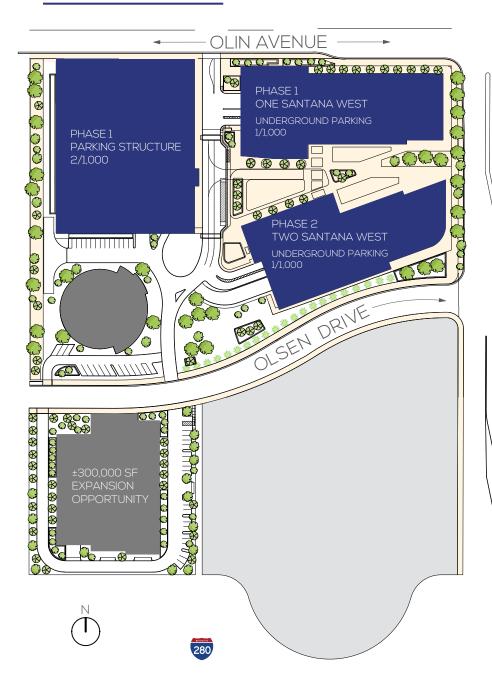

# THE OFFICES AT SANTANA ROW



## SITE PLAN





BLVD

WINCHESTER



## CONCEPTUAL LEVEL ONE PLAN





### CONCEPTUAL LEVEL TWO PLAN



### CONCEPTUAL LEVEL THREE PLAN





### CONCEPTUAL LEVEL FOUR PLAN





### CONCEPTUAL LEVEL FIVE PLAN



### CONCEPTUAL LEVEL SIX PLAN



## CONCEPTUAL LEVEL SEVEN PLAN



#### CONCEPTUAL LEVEL EIGHT PLAN



# ON CAMPUS + WALKING DISTANCE AMENITIES





RESTAURANTS .....

Amber India Blue Bottle Coffee Cielo Wine Bar Cocola Bakery

Consuelo Mexican Bistro

El Jardin Tequila Bar & Restaurant

**EMC** Seafood Fogo de Chao LB Steak

Left Bank Brasserie Maggiano's Little Italy Mendocino Farms

Oveja Negra

Ozumo Japanese Cuisine Peets Coffee & Tea

Poke Bar Pizza Antica Pluto's

Sauced BBQ & Spirits

Sino Starbucks Straits Tacolicious

Terrace (Hotel Val<u>encia)</u>

The Counter The Veggie Grill

Vill