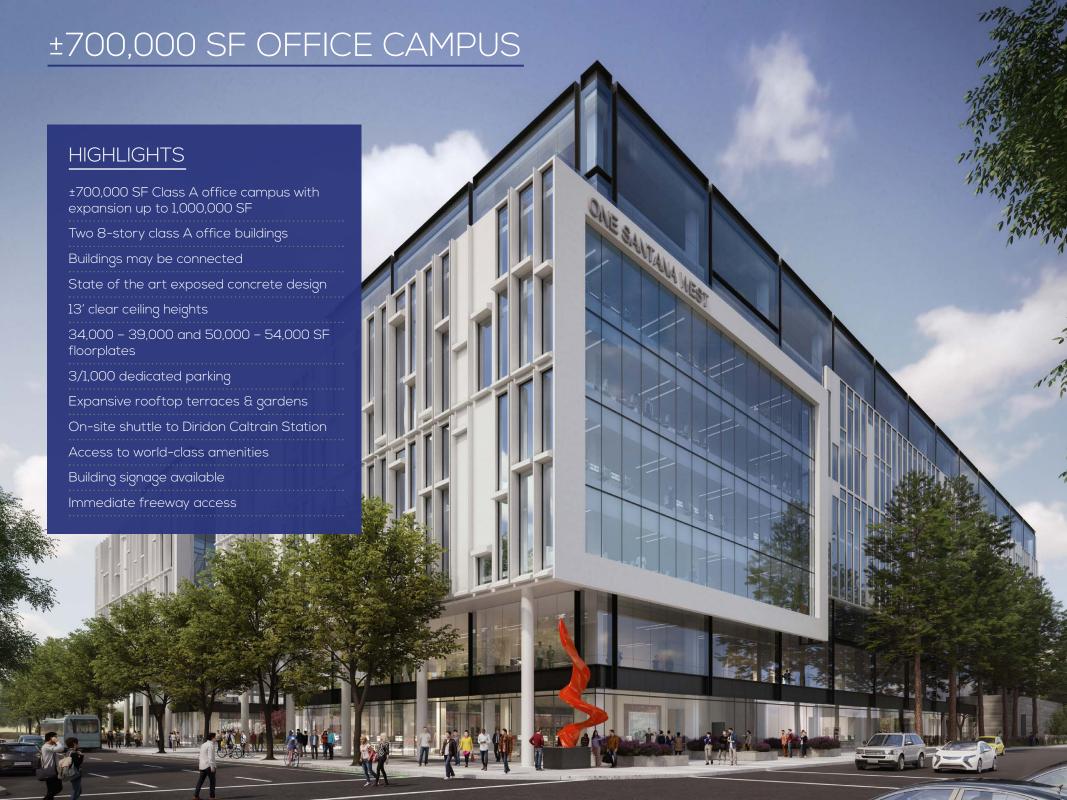

# THE OFFICES AT SANTANA ROW



## SITE PLAN





BLVD

WINCHESTER



## CONCEPTUAL LEVEL ONE PLAN





### CONCEPTUAL LEVEL TWO PLAN



### CONCEPTUAL LEVEL THREE PLAN





### CONCEPTUAL LEVEL FOUR PLAN





### CONCEPTUAL LEVEL FIVE PLAN



### CONCEPTUAL LEVEL SIX PLAN



## CONCEPTUAL LEVEL SEVEN PLAN



#### CONCEPTUAL LEVEL EIGHT PLAN



# ON CAMPUS + WALKING DISTANCE AMENITIES





RESTAURANTS .....

Amber India Blue Bottle Coffee Cielo Wine Bar Cocola Bakery

Consuelo Mexican Bistro

El Jardin Tequila Bar & Restaurant

**EMC** Seafood Fogo de Chao LB Steak

Left Bank Brasserie Maggiano's Little Italy Mendocino Farms

Oveja Negra

Ozumo Japanese Cuisine Peets Coffee & Tea

Poke Bar Pizza Antica Pluto's

Sauced BBQ & Spirits

Sino Starbucks Straits Tacolicious

Terrace (Hotel Val<