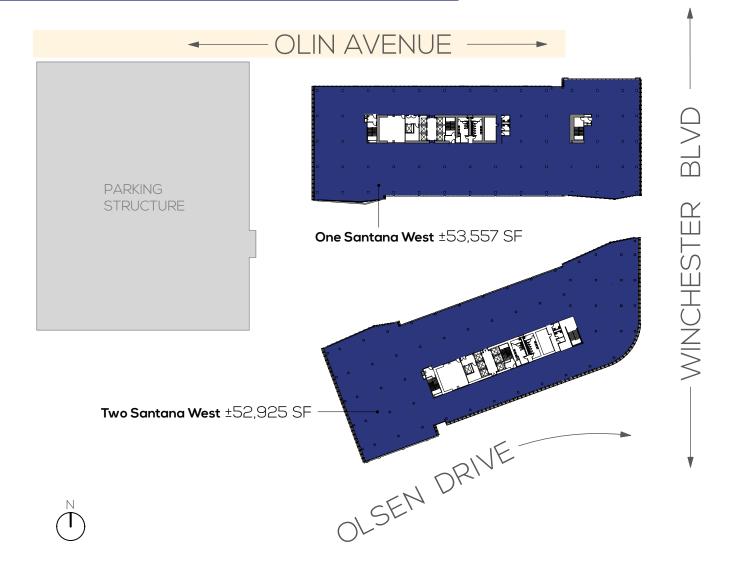

# THE OFFICES AT SANTANA ROW



## SITE PLAN





BLVD

WINCHESTER



## CONCEPTUAL LEVEL ONE PLAN





### CONCEPTUAL LEVEL TWO PLAN



### CONCEPTUAL LEVEL THREE PLAN





### CONCEPTUAL LEVEL FOUR PLAN





### CONCEPTUAL LEVEL FIVE PLAN



### CONCEPTUAL LEVEL SIX PLAN



## CONCEPTUAL LEVEL SEVEN PLAN



#### CONCEPTUAL LEVEL EIGHT PLAN



# ON CAMPUS + WALKING DISTANCE AMENITIES





RESTAURANTS .....

Amber India Blue Bottle Coffee Cielo Wine Bar Cocola Bakery

Consuelo Mexican Bistro

El Jardin Tequila Bar & Restaurant

**EMC** Seafood Fogo de Chao LB Steak

Left Bank Brasserie Maggiano's Little Italy Mendocino Farms

Oveja Negra

Ozumo Japanese Cuisine Peets Coffee & Tea

Poke Bar Pizza Antica Pluto's

Sauced BBQ & Spirits

Sino Starbucks Straits Tacolicious

Terrace (Hotel Val<u>encia)</u>

The Counter The Veggie Grill

Village California Bistro

Vintage Wine Bar Vbar (Hotel Valencia) Yard House

SHOPS .....

Amazon Books Anthropologie Best Buy Bonobos Crate & Barrel

Gucci H&M LOFT Lululemon 35

Madewell Oaklev Seph