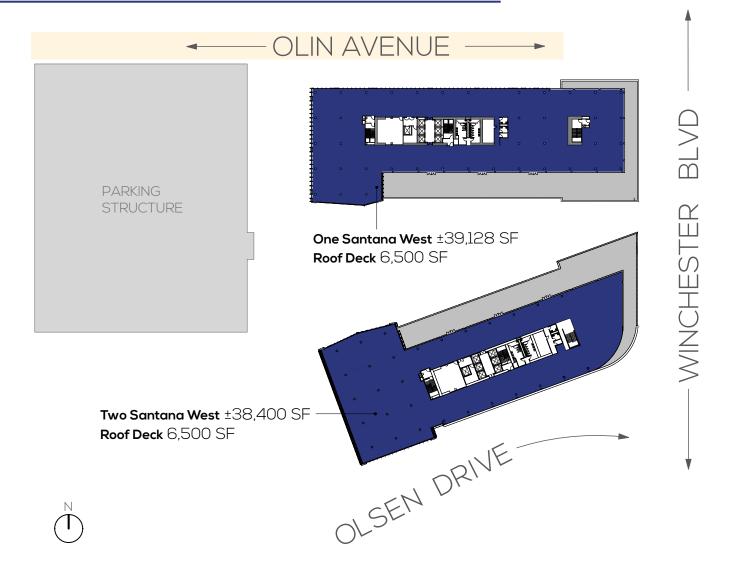

# THE OFFICES AT SANTANA ROW



## SITE PLAN





BLVD

WINCHESTER



## CONCEPTUAL LEVEL ONE PLAN





### CONCEPTUAL LEVEL TWO PLAN



### CONCEPTUAL LEVEL THREE PLAN





### CONCEPTUAL LEVEL FOUR PLAN





### CONCEPTUAL LEVEL FIVE PLAN



### CONCEPTUAL LEVEL SIX PLAN



## CONCEPTUAL LEVEL SEVEN PLAN



#### CONCEPTUAL LEVEL EIGHT PLAN



# ON CAMPUS + WALKING DISTANCE AMENITIES





RESTAURANTS .....

Amber India Blue Bottle Coffee Cielo Wine Bar Cocola Bakery

Consuelo Mexican Bistro

El Jardin Tequila Bar & Restaurant

**EMC** Seafood Fogo de Chao LB Steak

Left Bank Brasserie Maggiano's Little Italy Mendocino Farms

Oveja Negra

Ozumo Japanese Cuisine Peets Coffee & Tea

Poke Bar Pizza Antica Pluto's

Sauced BBQ & Spirits

Sino Starbucks Straits Tacolicious

Terrace (Hotel Val<u>encia)</u>

The Counter The Veggie Grill

Village California Bistro

Vintage Wine Bar Vbar (Hotel Valencia) Yard House

SHOPS .....

Amazon Books Anthropologie Best Buy Bonobos Crate & Barrel

Gucci H&M LOFT Lululemon 35

Madewell Oaklev Sephora

The Container Store Tommy Bahama Warby Parker

33

Z Gallerie