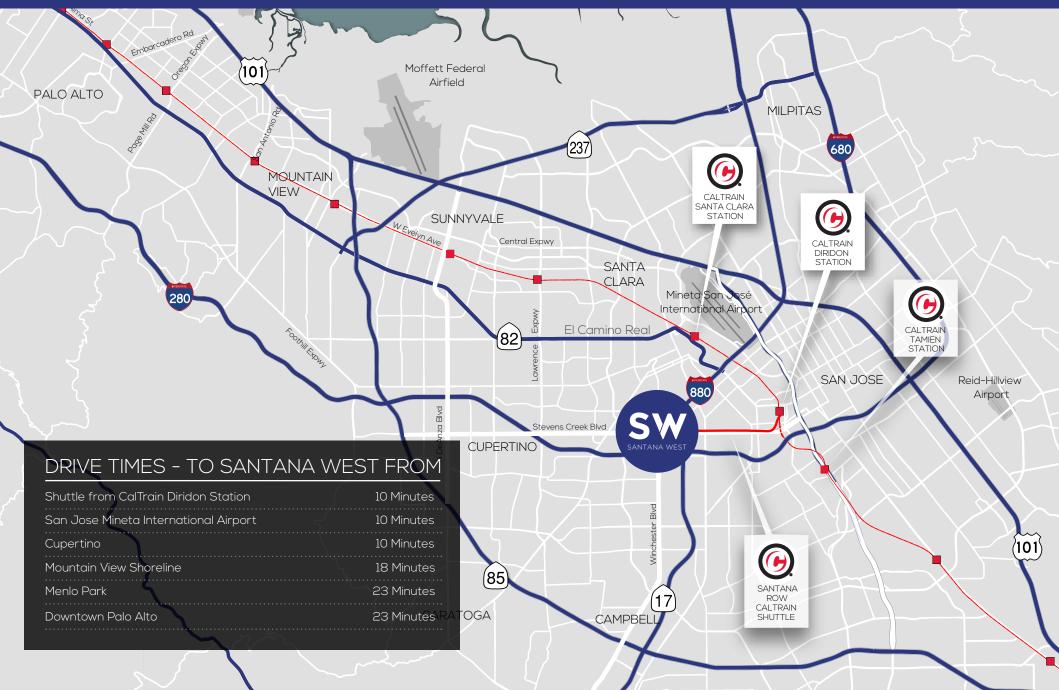

ring 4,000 SF Of Meeting Space

8 Indoor & Outdoor Conference Centers Accommodating Up To 285 Guests

Rooftop Terrace



#### **RESIDENCES**

615 Rental Studios, Townhomes, Flats & Penthouse Suites

219 Privately Owned Condos



#### COMMUNITY FITNESS

Take advantage of Santana Row's fitness offerings. Enjoy an inspirational ride at SoulCycle, a high intensity workout at Barry's Boot Camp or visit the campus fitness center with a full service gym & locker rooms.



Theater With Conferencing Capabilities

Large Capacity Meeting Area & Available For Corporate Functions



#### **PUBLIC SPACES**

Outdoor Collaborative Areas

Three Parks & Multiple Courtyards
With Outdoor Seating

Free Wi-Fi



AMENITIES





## SITE PLAN



## FREEWAY ACCESS MAP





## EASY ACCESS THROUGHOUT SILICON VALLEY





#### **TESTIMONIALS**

"Santana Row is convenient and offers lots of amenities for employees and visitors to our headquarters office. As a health care company, we are pleased about the availability of healthy options including restaurants, the fitness center, the summer farmers market, and other events."

Rick Barnett CEO, Satellite Healthcare

"The prime Silicon Valley location, proximity to unique amenities, and convenient access drew us to invest in Santana Row. It became evident very early on that our first Santana Row building has an excellent balance of a next-generation work environment with first-class amenities, providing our employees with a rich work/life experience. The expansion to the building next door creates our largest site in the world at over 500,000 square feet. Ov