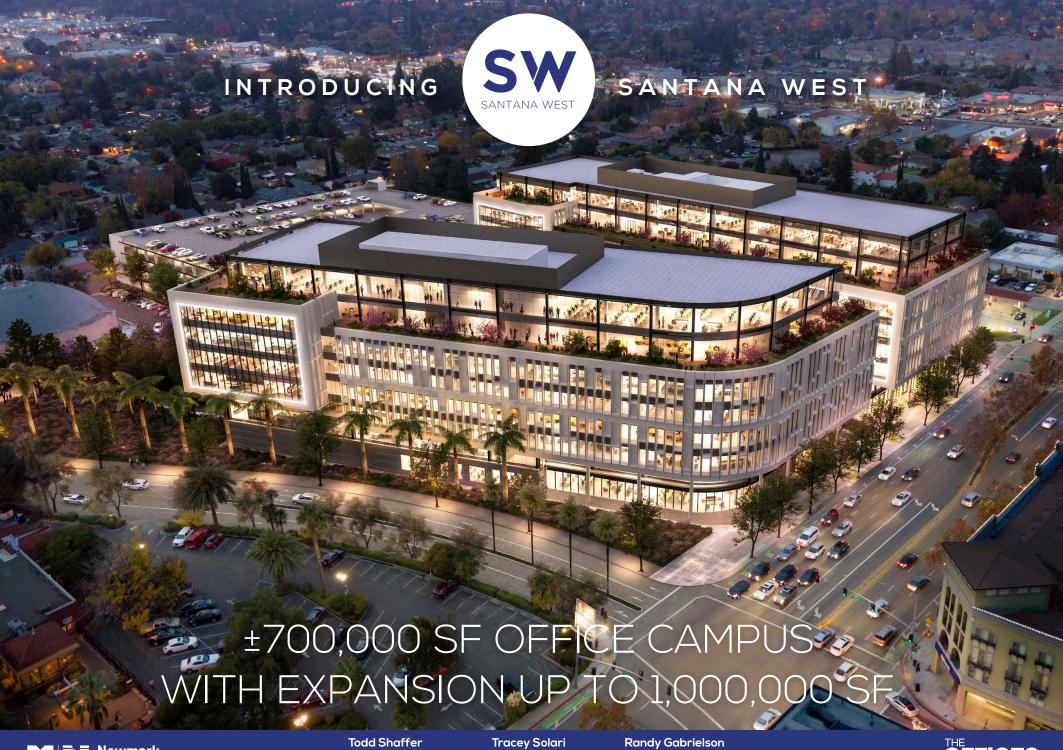

# THE OFFICES AT SANTANA ROW



## SITE PLAN





BLVD

WINCHESTER



## CONCEPTUAL LEVEL ONE PLAN





### CONCEPTUAL LEVEL TWO PLAN



### CONCEPTUAL LEVEL THREE PLAN





### CONCEPTUAL LEVEL FOUR PLAN





### CONCEPTUAL LEVEL FIVE PLAN



### CONCEPTUAL LEVEL SIX PLAN



## CONCEPTUAL LEVEL SEVEN PLAN



#### CONCEPTUAL LEVEL EIGHT PLAN



# ON CAMPUS + WALKING DISTANCE AMENITIES





RESTAURANTS .....

Amber India Blue Bottle Coffee Cielo Wine Bar Cocola Bakery

Consuelo Mexican Bistro

El Jardin Tequila Bar & Restaurant

**EMC** Seafood Fogo de Chao LB Steak

Left Bank Brasserie Maggiano's Little Italy Mendocino Farms

Oveja Negra

Ozumo Japanese Cuisine Peets Coffee & Tea

Poke Bar Pizza Antica Pluto's

Sauced BBQ & Spirits

Sino Starbucks Straits Tacolicious

Terrace (Hotel