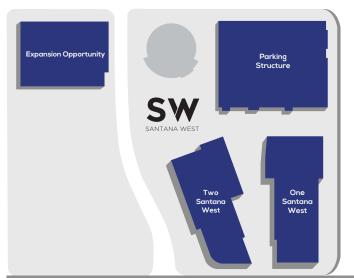

e By Conde Nast Traveler

215 Guest Rooms & Suites

Full Service Conference Center Offering 4,000 SF Of Meeting Space

8 Indoor & Outdoor Conference Centers Accommodating Up To 285 Guests

Rooftop Terrace



#### **RESIDENCES**

615 Rental Studios, Townhomes, Flats & Penthouse Suites

219 Privately Owned Condos



#### COMMUNITY FITNESS

Take advantage of Santana Row's fitness offerings. Enjoy an inspirational ride at SoulCycle, a high intensity workout at Barry's Boot Camp or visit the campus fitness center with a full service gym & locker rooms.



Theater With Conferencing Capabilities

Large Capacity Meeting Area & Available For Corporate Functions



#### **PUBLIC SPACES**

Outdoor Collaborative Areas

Three Parks & Multiple Courtyards
With Outdoor Seating

Free Wi-Fi



AMENITIES





## SITE PLAN



## FREEWAY ACCESS MAP





## EASY ACCESS THROUGHOUT SILICON VALLEY





#### **TESTIMONIALS**

"Santana Row is convenient and offers lots of amenities for employees and visitors to our headquarters office. As a health care company, we are pleased about the availability of healthy options including restaurants, the fitness center, the summer farmers market, and other events."

Rick Barnett CEO, Satellite Healthcare

"The prime Silicon Valley location, proximity to unique amenities, and convenient access drew us to invest in Santana Row. It became evident very early on that our first Santana Row building has an excellent balance of a next-generation work environment with first-class amenities, providing our employees with a rich work/life experience. The expansion to the b