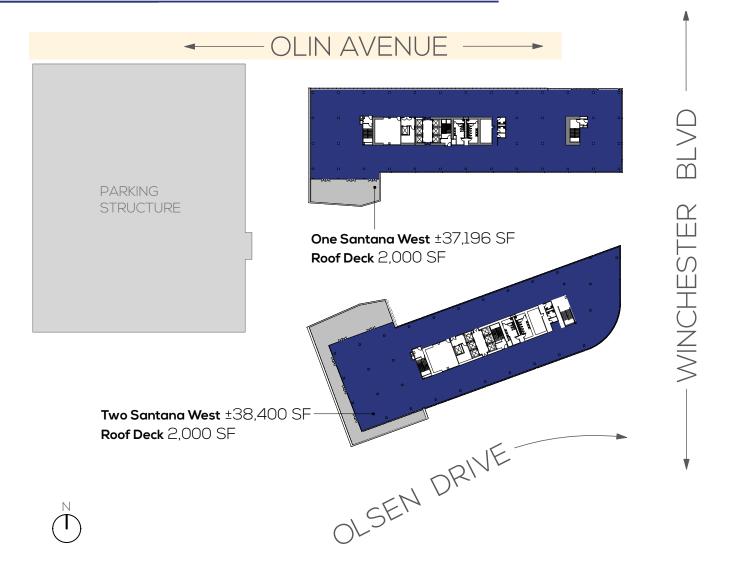

# THE OFFICES AT SANTANA ROW



## SITE PLAN





BLVD

WINCHESTER



## CONCEPTUAL LEVEL ONE PLAN





### CONCEPTUAL LEVEL TWO PLAN



### CONCEPTUAL LEVEL THREE PLAN





### CONCEPTUAL LEVEL FOUR PLAN





### CONCEPTUAL LEVEL FIVE PLAN



### CONCEPTUAL LEVEL SIX PLAN



## CONCEPTUAL LEVEL SEVEN PLAN



#### CONCEPTUAL LEVEL EIGHT PLAN



# ON CAMPUS + WALKING DISTANCE AMENITIES





RESTAURANTS .....

Amber India Blue Bottle Coffee Cielo Wine Bar Cocola Bakery

Consuelo Mexican Bistro

El Jardin Tequila Bar & Restaurant

**EMC** Seafood Fogo de Chao LB Steak

Left Bank Brasserie Maggiano's Little Italy Mendocino Farms

Oveja Negra

Ozumo Japanese Cuisine Peets Coffee & Tea

Poke Bar Pizza Antica Pluto's

Sauced BBQ & Spirits

Sino Starbucks Straits Tacolicious

Terrace (Hotel Val<u>encia)</u>

The Counter The Veggie Grill

Village California Bistro

Vintage Wine Bar Vbar (Hotel Valencia) Yard House

SHOPS .....

Amazon Books Anthropologie Best Buy Bonobos Crate & Barrel

Gucci H&M LOFT Lululemon 35

Madewell Oaklev Sephora

The Container Store Tommy Bahama Warby Parker

33

Z Gallerie Suitsupply

SERVICES & AUTO ...... U