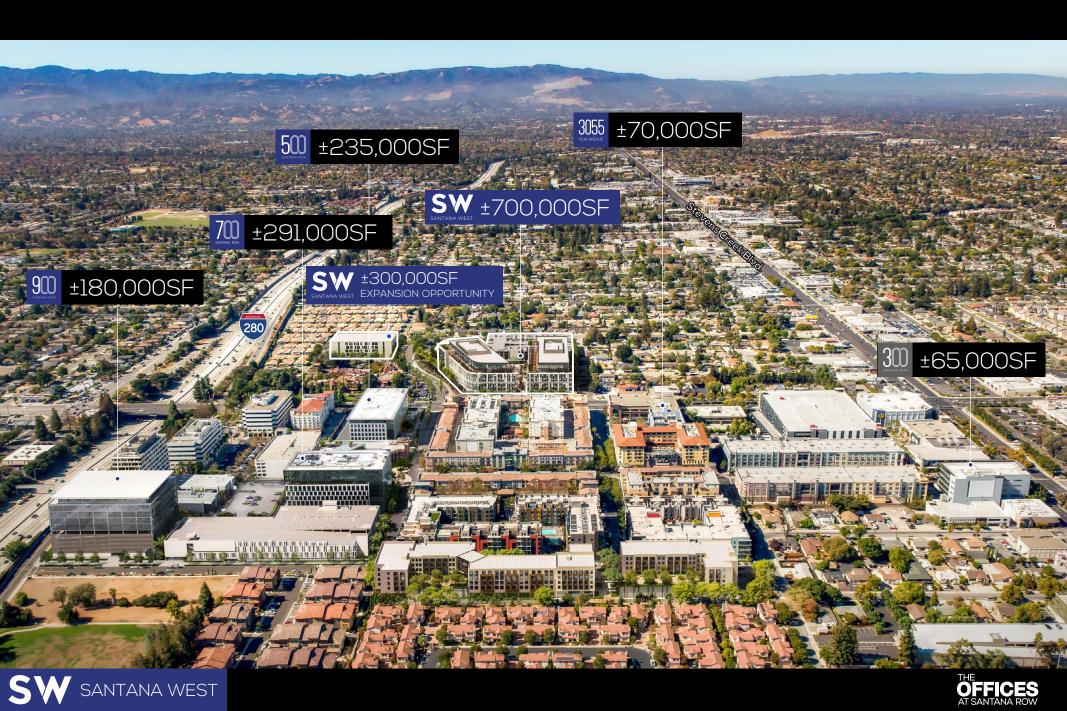

# THE OFFICES AT SANTANA ROW



## SITE PLAN





BLVD

WINCHESTER



## CONCEPTUAL LEVEL ONE PLAN





### CONCEPTUAL LEVEL TWO PLAN



### CONCEPTUAL LEVEL THREE PLAN





### CONCEPTUAL LEVEL FOUR PLAN





### CONCEPTUAL LEVEL FIVE PLAN



### CONCEPTUAL LEVEL SIX PLAN



## CONCEPTUAL LEVEL SEVEN PLAN



#### CONCEPTUAL LEVEL EIGHT PLAN



# ON CAMPUS + WALKING DISTANCE AMENITIES





RESTAURANTS .....

Amber India Blue Bottle Coffee Cielo Wine Bar Cocola Bakery

Consuelo Mexican Bistro

El Jardin Tequila Bar & Restaurant

**EMC** Seafood Fogo de Chao LB Steak

Left Bank Brasserie Maggiano's Little Italy Mendocino Farms

Oveja Negra

Ozumo Japanese Cuisine Peets Coffee & Tea

Poke Bar Pizza Antica Pluto's

Sauced BBQ & Spirits

Sino Starbucks Straits Tacolicious

Terrace (Hotel Val<u>encia)</u>

The Counter The Ve